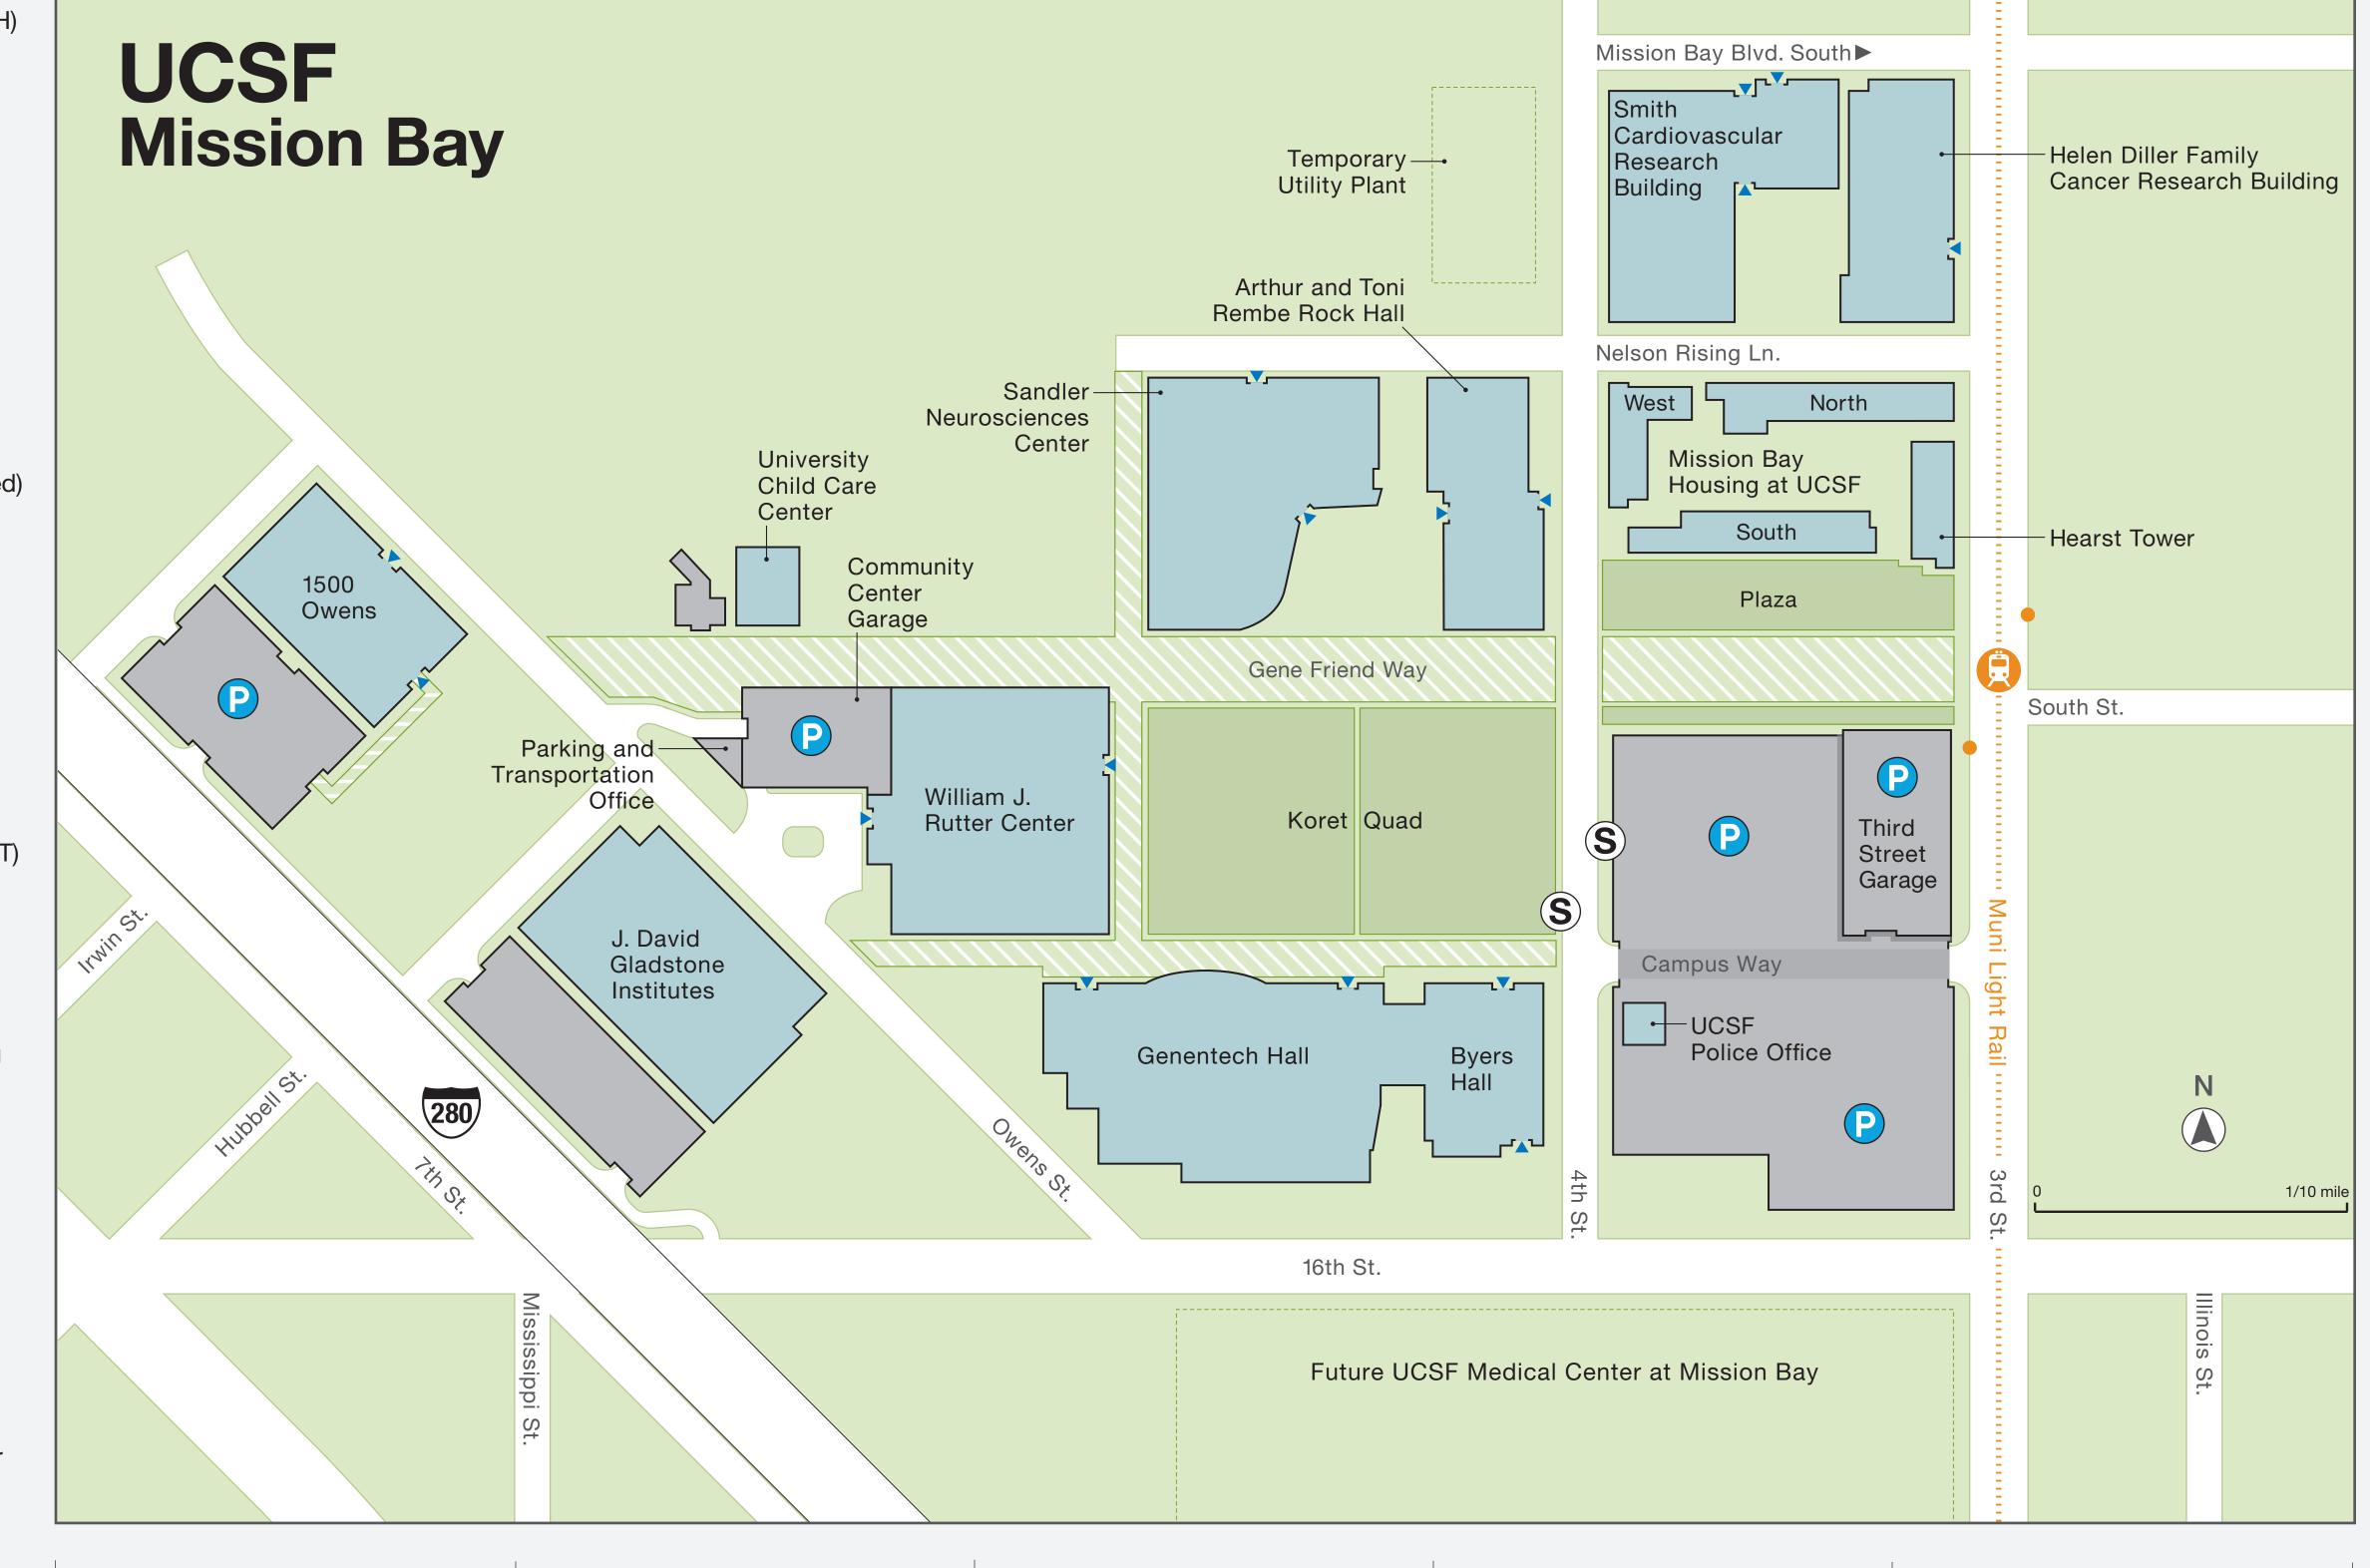

## **Arthur and Toni Rembe Rock Hall** (RH) 1550 4th Street

**Byers Hall (BH)** 

1700 4th Street

**Genentech Hall** (GH)

600 16th Street ATM, Genentech Hall Cafe

**Helen Diller Family Cancer Research Building (HD)** 

1450 3rd Street

J. David Gladstone Institutes (Affiliated) 1650 Owens Street

## **Mission Bay Housing at UCSF** (H)

Hearst Tower: 1560 3rd Street North: 525 Nelson Rising Lane South: 550 Gene Friend Way ATM, Caffe Terzetto, Peasant Pies, Publico, Subway West: 1505 4th Street

**Parking and Transportation Office (PT)** 

1625 Owens Street

**Sandler Neurosciences Center** 

675 Nelson Rising Lane

**Smith Cardiovascular Research Bldg** 

555 Mission Bay Boulevard South

**Third Street Garage** 

1650 3rd Street

**University Child Care Center** 

1555 6th Street

William J. Rutter Center (CC)

1675 Owens Street

ATM, Conference Center, The Pub Bakar Fitness and Recreation Center